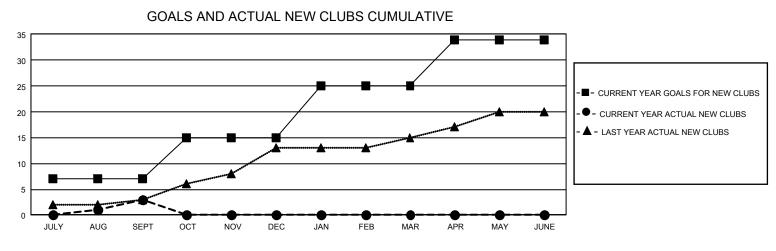

## GAT MONTHLY MEMBERSHIP PROGRESS REPORT

GMT Constitutional Area 8, Group E

REPORT DOES NOT INCLUDE CLUBS IN UNDISTRICTED AREAS.

| Clubs                 |               |           |               | Members               |                           |                         |                                                    |
|-----------------------|---------------|-----------|---------------|-----------------------|---------------------------|-------------------------|----------------------------------------------------|
| RESULTS FOR 2021-2022 |               |           |               | RESULTS FOR 2021-2022 |                           |                         |                                                    |
| QUARTER               | NEW CLUB GOAL | NEW CLUBS | DROPPED CLUBS | QUARTER               | IEMBER GROWTH NET<br>GOAL | MEMBER GROWTH<br>ACTUAL | DROPPED MEMBERS<br>ACTUAL (including<br>transfers) |
| JULY/AUG/SEPT         | 21            | 3         | 8             | JULY/AUG/SEP          | т 270                     | 352                     | 307                                                |
| OCT/NOV/DEC           | 24            | 0         | 0             | OCT/NOV/DEC           | 330                       | 0                       | 0                                                  |
| JAN/FEB/MAR           | 30            | 0         | 0             | JAN/FEB/MAR           | 325                       | 0                       | 0                                                  |
| APR/MAY/JUNE          | 27            | 0         | 0             | APR/MAY/JUNE          | 217                       | 0                       | 0                                                  |