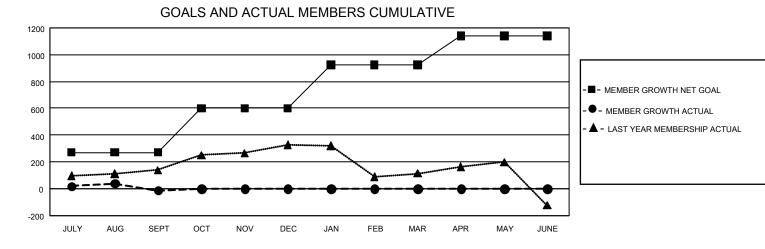

## GAT MONTHLY MEMBERSHIP PROGRESS REPORT

GMT Constitutional Area 8, Group E

REPORT DOES NOT INCLUDE CLUBS IN UNDISTRICTED AREAS.

| Clubs                 |               |           |               | Members               |                           |                         |                                                    |
|-----------------------|---------------|-----------|---------------|-----------------------|---------------------------|-------------------------|----------------------------------------------------|
| RESULTS FOR 2021-2022 |               |           |               | RESULTS FOR 2021-2022 |                           |                         |                                                    |
| QUARTER               | NEW CLUB GOAL | NEW CLUBS | DROPPED CLUBS | QUARTER               | IEMBER GROWTH NET<br>GOAL | MEMBER GROWTH<br>ACTUAL | DROPPED MEMBERS<br>ACTUAL (including<br>transfers) |
| JULY/AUG/SEPT         | 21            | 3         | 8             | JULY/AUG/SEP          | т 270                     | 352                     | 307                                                |
| OCT/NOV/DEC           | 24            | 0         | 0             | OCT/NOV/DEC           | 330                       | 0                       | 0                                                  |
| JAN/FEB/MAR           | 30            | 0         | 0             | JAN/FEB/MAR           | 325                       | 0                       | 0                                                  |
| APR/MAY/JUNE          | 27            | 0         | 0             | APR/MAY/JUNE          | 217                       | 0                       | 0                                                  |